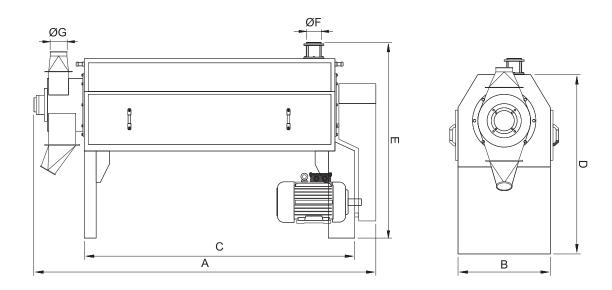

## **Product Data Sheet**

| Туре   | Technical Features |               |                | Dimensions (mm) |     |      |      |      |     |     | hg<br>Lg     |
|--------|--------------------|---------------|----------------|-----------------|-----|------|------|------|-----|-----|--------------|
|        | Capacity<br>(t/h)  | Power<br>(kw) | Volume<br>(m³) | А               | В   | с    | D    | E    | ØF  | ØG  | Weig<br>(kg) |
| GBO 10 | 10                 | 11            | 5.3            | 2600            | 700 | 2050 | 1360 | 1500 | 120 | 120 | 1120         |
| GBO 15 | 15                 | 15            | 5.3            |                 |     |      |      |      |     |     | 1370         |
| GBO 20 | 20                 | 22            | 5.3            |                 |     |      |      |      |     |     | 1450         |