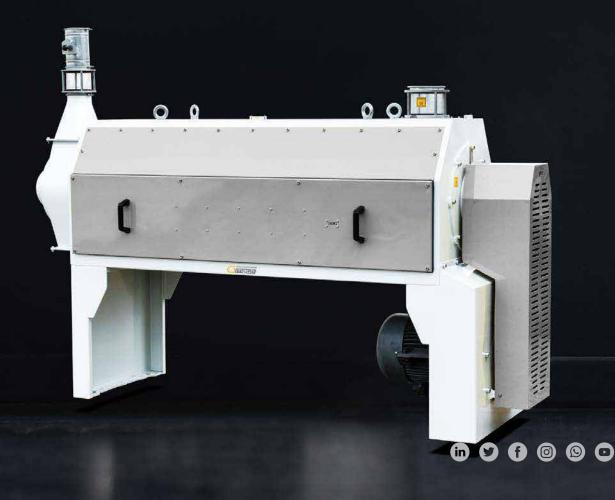

## **Wheat Friction Machinery**

## WORKING PRINCIPLES

GBO

Machine is used to clean dust, sand, glume particles which sticked on the wheat. It cleans them by rubbing and compressing.