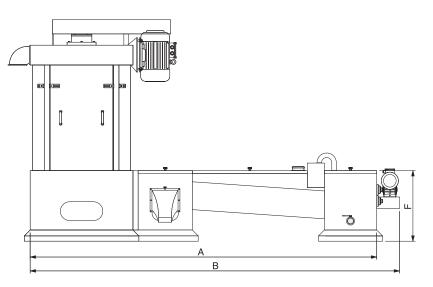

## **WORKING PRINCIPLES**

It used for clean of dust particles which sticked on grain and little stones by water, and it is used also increase the humidity rate of grain.

**Product Data Sheet** 

| Туре      | Technical Features |            |         |        | Dimensions (mm) |      |     |      |      |     | t              |
|-----------|--------------------|------------|---------|--------|-----------------|------|-----|------|------|-----|----------------|
|           | Capacity<br>(t/h)  | Power (kW) |         | Volume |                 | В    | с   | ØD   | Е    | F   | Weight<br>(kg) |
|           |                    | Drying     | Washing | (m³)   | A               | D    | C   | U    | -    | ſ   | 5              |
| GDKY 6    | 3 - 3.5            | 7.5        | 0.75    | 4.2    | 2860            | 3840 | 550 | 930  | 2220 | 530 | 1325           |
| GDKY-C 6  |                    |            |         |        |                 |      |     |      |      |     |                |
| GDKY 8    | 6 - 7              | 11         | 1.1     | 5.3    | 3675            | 4280 | 625 | 1100 | 2240 | 650 | 1725           |
| GDKY-C 8  |                    |            |         |        |                 |      |     |      |      |     |                |
| GDKY 12   | 12 - 14            | 15         | 1.5     | 6.3    | 3690            | 4400 | 650 | 1250 | 2300 | 650 | 1875           |
| GDKY-C 12 |                    |            |         |        |                 |      |     |      |      |     |                |