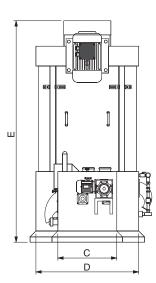

## **WORKING PRINCIPLES**

It used for clean of dust particles which sticked on grain and little stones by water, and it is used also increase the humidity rate of grain.

**Product Data Sheet** 

| Туре      | Technical Features |            |         |        | Dimensions (mm) |      |     |      |      |     | t              |
|-----------|--------------------|------------|---------|--------|-----------------|------|-----|------|------|-----|----------------|
|           | Capacity<br>(t/h)  | Power (kW) |         | Volume |                 | В    | с   | ØD   | Е    | F   | Weight<br>(kg) |
|           |                    | Drying     | Washing | (m³)   | A               | D    | C   | U    | -    | ſ   | 5              |
| GDKY 6    | 3 - 3.5            | 7.5        | 0.75    | 4.2    | 2860            | 3840 | 550 | 930  | 2220 | 530 | 1325           |
| GDKY-C 6  |                    |            |         |        |                 |      |     |      |      |     |                |
| GDKY 8    | 6 - 7              | 11         | 1.1     | 5.3    | 3675            | 4280 | 625 | 1100 | 2240 | 650 | 1725           |
| GDKY-C 8  |                    |            |         |        |                 |      |     |      |      |     |                |
| GDKY 12   | 12 - 14            | 15         | 1.5     | 6.3    | 3690            | 4400 | 650 | 1250 | 2300 | 650 | 1875           |
| GDKY-C 12 |                    |            |         |        |                 |      |     |      |      |     |                |