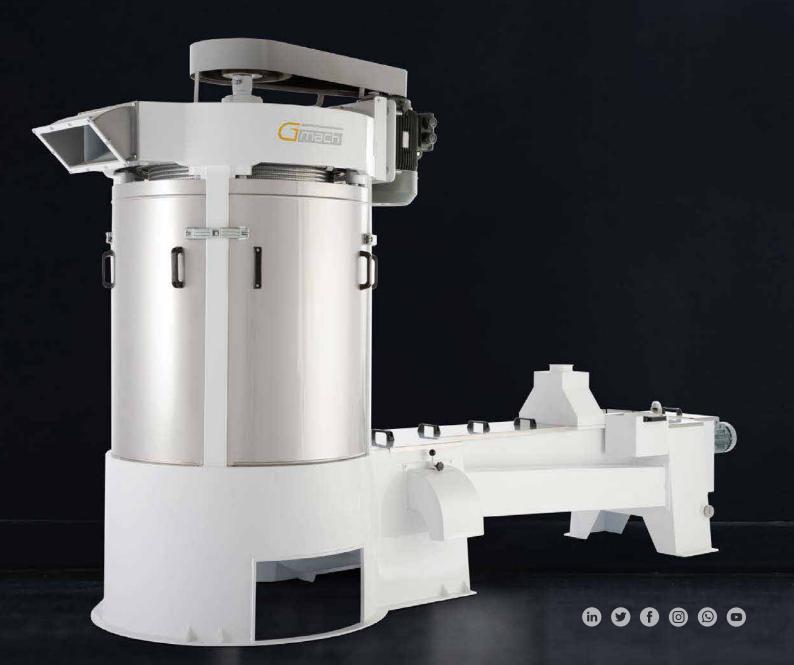

## Vertical Washing With Drying GDKY

## **WORKING PRINCIPLES**

It used for clean of dust particles which sticked on grain and little stones by water, and it is used also increase the humidity rate of grain.

**Product Data Sheet** 

| Туре      | Technical Features |            |         |        | Dimensions (mm) |      |     |      |      |     | t              |
|-----------|--------------------|------------|---------|--------|-----------------|------|-----|------|------|-----|----------------|
|           | Capacity<br>(t/h)  | Power (kW) |         | Volume |                 | В    | с   | ØD   | Е    | F   | Weight<br>(kg) |
|           |                    | Drying     | Washing | (m³)   | A               | D    | C   | U    | -    | ſ   | 5              |
| GDKY 6    | 3 - 3.5            | 7.5        | 0.75    | 4.2    | 2860            | 3840 | 550 | 930  | 2220 | 530 | 1325           |
| GDKY-C 6  |                    |            |         |        |                 |      |     |      |      |     |                |
| GDKY 8    | 6 - 7              | 11         | 1.1     | 5.3    | 3675            | 4280 | 625 | 1100 | 2240 | 650 | 1725           |
| GDKY-C 8  |                    |            |         |        |                 |      |     |      |      |     |                |
| GDKY 12   | 12 - 14            | 15         | 1.5     | 6.3    | 3690            | 4400 | 650 | 1250 | 2300 | 650 | 1875           |
| GDKY-C 12 |                    |            |         |        |                 |      |     |      |      |     |                |