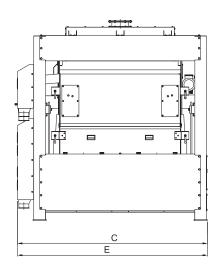

## **Product Data Sheet**

| Туре       | Technical Features |           |            | Sieve Dimensions (mm) | Dimensions<br>(mm) |      |      |      |      | ht             |
|------------|--------------------|-----------|------------|-----------------------|--------------------|------|------|------|------|----------------|
|            | Capacity (t/h)     |           | Pow-       |                       |                    |      |      |      |      | Weight<br>(kg) |
|            | *Pre-Clean-<br>ing | *Cleaning | er<br>(kw) | Width x Length        | Α                  | В    | С    | D    | E    | <b>&gt;</b>    |
| GCS<br>400 | 50                 | 50        | 0.75       | 1781 x 3062           | 2690               | 3062 | 1596 | 2605 | 1781 | 2455           |
|            |                    |           | 2.2        |                       |                    |      |      |      |      |                |
| GCS<br>600 | 80                 | 80        | 0.75       | - 2281 x 3062         | 2690               | 3062 | 2096 | 2605 | 2281 | 3050           |
|            |                    |           | 2.2        |                       |                    |      |      |      |      |                |