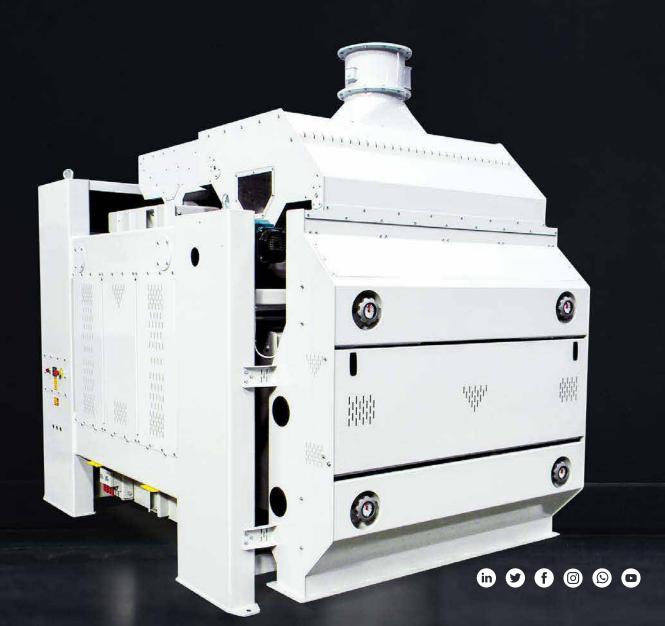

## Pre-Cleaning Separator

## **WORKING PRINCIPLES**

The Pre-Cleaning Separator separates the grain from coarse and fine impurities by screening. In addition, it grades a wide variety of products by size.

Using a screen separation system, the Pre-Cleaning Separator separates the grain from coarse impurities such as oversize grains, strings, straw, wood, stones and pebbles, or clods of earth plus fine impurities such as sand or broken grains.