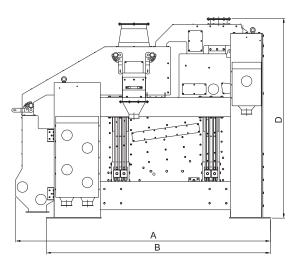

## **Product Data Sheet**

| Туре       | Technical Features |           |            | Sieve Dimensions (mm) | Dimensions<br>(mm) |      |      |      |      | ht             |
|------------|--------------------|-----------|------------|-----------------------|--------------------|------|------|------|------|----------------|
|            | Capacity (t/h)     |           | Pow-       |                       |                    |      |      |      |      | Weight<br>(kg) |
|            | *Pre-Clean-<br>ing | *Cleaning | er<br>(kw) | Width x Length        | Α                  | В    | С    | D    | E    | <b>&gt;</b>    |
| GCS<br>400 | 50                 | 50        | 0.75       | 1781 x 3062           | 2690               | 3062 | 1596 | 2605 | 1781 | 2455           |
|            |                    |           | 2.2        |                       |                    |      |      |      |      |                |
| GCS<br>600 | 80                 | 80        | 0.75       | - 2281 x 3062         | 2690               | 3062 | 2096 | 2605 | 2281 | 3050           |
|            |                    |           | 2.2        |                       |                    |      |      |      |      |                |