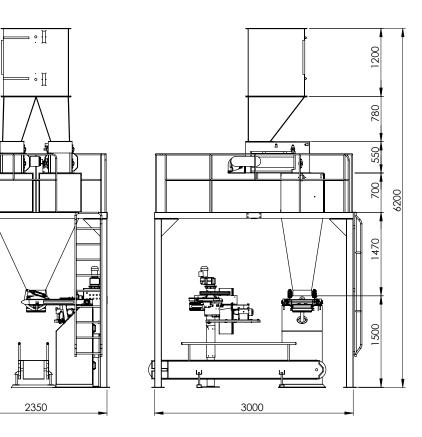

## Feed Bagging Machine With Double Weigh Hopper and Single Station 25-50 Kg.

**Product Data Sheet** 

| TECHNICAL FEATURES             |                     |
|--------------------------------|---------------------|
| Type of Product to Be Packed   | Feed                |
| Density (Flour)                | 0,60 kg/m³          |
| Maximum Weighing Weight        | 2 x 60 Kg           |
| Weighing Range -Options        | 25 - 50 Kg          |
| Weighing Accuracy              | ±% 0,3              |
| Top Bunker Capacity            | 2531 Liter          |
| Platter Capacity               | 2 x 110 Liter       |
| Output Capacity 15 Kg          | 13,75 Ton/Hour      |
| Output Capacity 50 Kg          | 25,00 Ton/Hour      |
| Weighing Units 15 Kg           | 550 Pack./Hour      |
| Weighing Units 50 Kg           | 500 Pack./Hour      |
| System Pressure                | 6 - 8 Bar           |
| Air Supply (m³/Min)            | 20 m³/Min           |
| Power Supply (VAC) (+5% - 10%) | 400 VAC / 50-60 Hz. |
| Electricity consumption        | 5,9 kW/Hour         |
| Weight                         | 2310 Кд             |