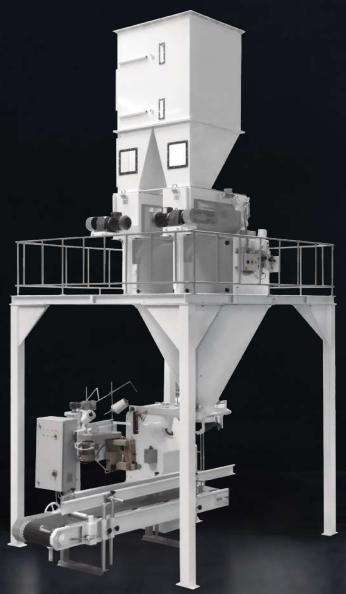

Feed Bagging Machine With Double Weigh Hopper and Single Station 25-50 Kg.

Excellent Milling Properties...

## Feed Bagging Machine With Double Weigh Hopper and Single Station 25-50 Kg.

**Product Data Sheet** 