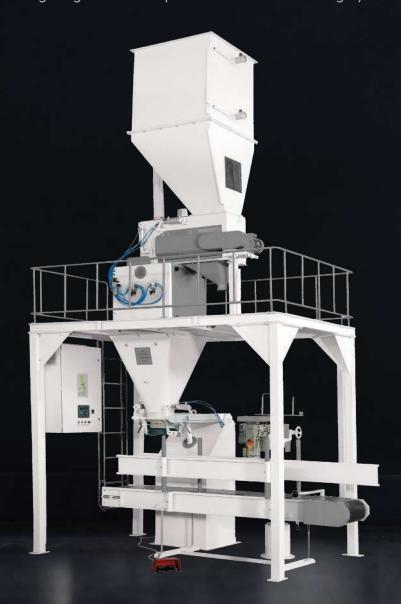

# Bran Bagging Machine With Single Weigh Hopper & Single Station 15-50 Kg.

### **Product Data Sheet**

| TECHNICAL FEATURES             |                     |
|--------------------------------|---------------------|
| Type of Product to Be Packed   | Bran                |
| Density (Flour)                | 0,35 kg/m³          |
| Maximum Weighing Weight        | 55 Kg               |
| Weighing Range -Options        | 15 - 50 Kg          |
| Weighing Accuracy              | ±% 0,3              |
| Top Bunker Capacity            | 1502 Liter          |
| Platter Capacity               | 160 Liter           |
| Output Capacity 15 Kg          | 5,25 Ton/Hour       |
| Output Capacity 50 Kg          | 15,00 Ton/Hour      |
| Weighing Units 15 Kg           | 350 Pack./Hour      |
| Weighing Units 50 Kg           | 300 Pack./Hour      |
| System Pressure                | 6 - 8 Bar           |
| Air Supply (m³/Min)            | 10 m³/Min           |
| Power Supply (VAC) (+5% - 10%) | 400 VAC / 50-60 Hz. |
| Electricity consumption        | 3,55 kW/Hour        |
| Weight                         | 2265 Kg             |