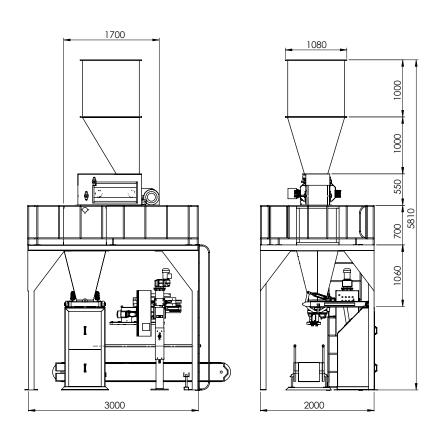

### **Product Data Sheet**

| TECHNICAL FEATURES             |                     |
|--------------------------------|---------------------|
| Type of Product to Be Packed   | Bran                |
| Density (Flour)                | 0,35 kg/m³          |
| Maximum Weighing Weight        | 55 Kg               |
| Weighing Range -Options        | 15 - 50 Kg          |
| Weighing Accuracy              | ±% 0,3              |
| Top Bunker Capacity            | 1502 Liter          |
| Platter Capacity               | 160 Liter           |
| Output Capacity 15 Kg          | 5,25 Ton/Hour       |
| Output Capacity 50 Kg          | 15,00 Ton/Hour      |
| Weighing Units 15 Kg           | 350 Pack./Hour      |
| Weighing Units 50 Kg           | 300 Pack./Hour      |
| System Pressure                | 6 - 8 Bar           |
| Air Supply (m³/Min)            | 10 m³/Min           |
| Power Supply (VAC) (+5% - 10%) | 400 VAC / 50-60 Hz. |
| Electricity consumption        | 3,55 kW/Hour        |
| Weight                         | 2265 Kg             |