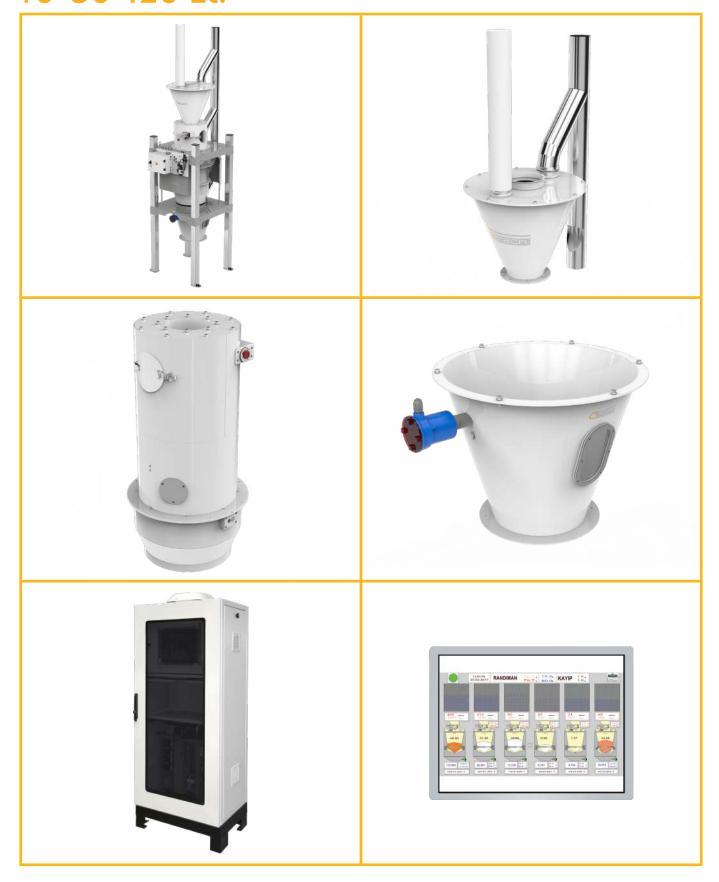

#### **GENERAL FEATURES:**

Grain flow rate, sufficient for preventing vibration occurring during product discharging cycle, is accurately (0.3%) measured in kg per hour by means of extraction rate scales with 3 loadcells.

The extraction rate control unit is used for weighing products such as wheat, flour, bran etc. It provides continuous control of product yield rates.

The Extraction rate scales operation starts with the product filling the measuring-container. The product enters the container under control by means of the flap which controls access to the container. The measuring process is carried out, and the stabilization time controlled by load cells located at three points on the measuring container. When the required level is reached the upper flap is closed. On completion of the measuring process, the measured product is released to the line via the opening flaps located under the container.