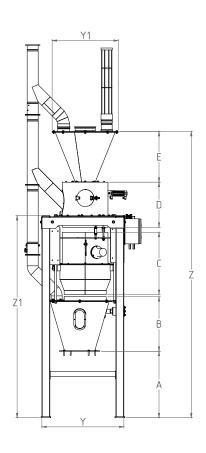

#### **Product Data Sheet**

| TECHNICAL FEATURES |     |      |      |     |      |      |      |      |      |      |  |
|--------------------|-----|------|------|-----|------|------|------|------|------|------|--|
| Product Code       | Α   | В    | С    | D   | Е    | Υ    | Y1   | Z    | Х    | X1   |  |
| GRK-40             | 100 | 1250 | 1000 | 420 | 850  | 1870 | 1200 | 3620 | 1200 | 1120 |  |
| GRK-80             | 50  | 1500 | 1000 | 420 | 1100 | 1870 | 1300 | 4070 | 1300 | 1280 |  |
| GRK-120            | 160 | 1650 | 1470 | 420 | 1500 | 1870 | 1600 | 5200 | 1565 | 1525 |  |