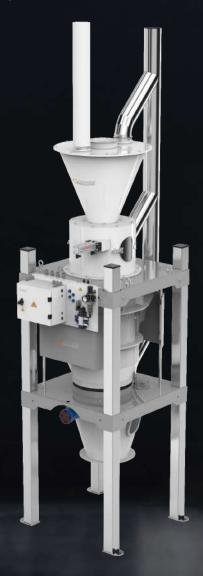

### PLC Controlled Extraction Scales-Tubex Type 40-80-120 Lt.

#### **GENERAL FEATURES:**

Grain flow rate, sufficient for preventing vibration occurring during product discharging cycle, is accurately (0.3%) measured in kg per hour by means of extraction rate scales with 3 loadcells.

The extraction rate control unit is used for weighing products such as wheat, flour, bran etc. It provides continuous control of product yield rates.

The Extraction rate scales operation starts with the product filling the measuring-container. The product enters the container under control by means of the flap which controls access to the container. The measuring process is carried out, and the stabilization time controlled by load cells located at three points on the measuring container. When the required level is reached the upper flap is closed. On completion of the measuring process, the measured product is released to the line via the opening flaps located under the container.