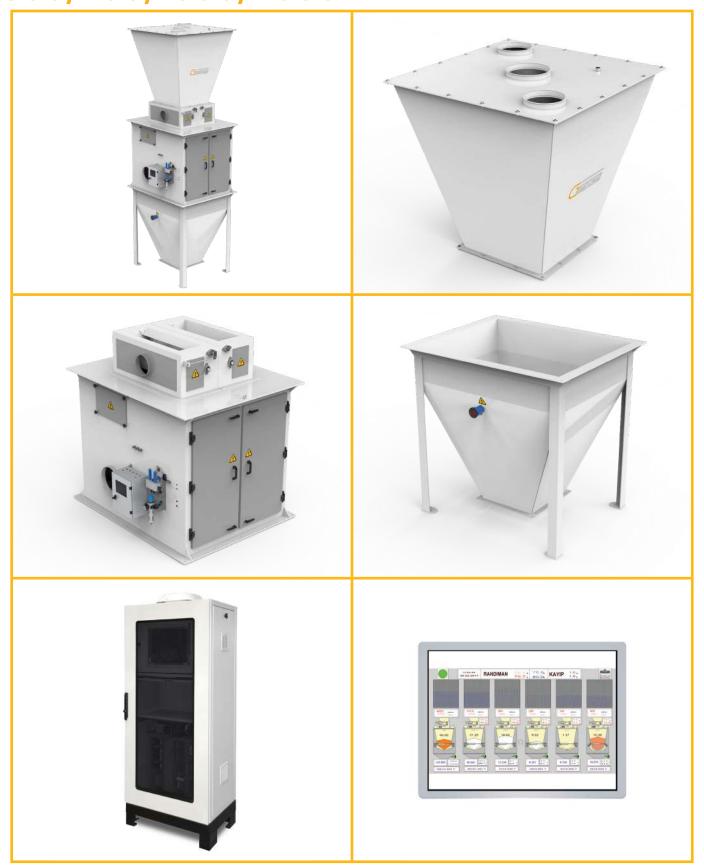

#### **GENERAL FEATURES:**

Grain flow rate, sufficient for preventing vibration occurring during product discharging cycle, is accurately (0.3 %) measured in kg per hour by means of extraction rate scales with 3 loadcells.

The extraction rate control unit is used for weighing products such as wheat, flour, bran etc. It provides continuous control of product yield rates.

The Extraction rate scales operation starts with the product filling the measuring-container. The product enters the container under control by means of the flap which controls access to the container. The measuring process is carried out, and the stabilization time controlled by load cells located at three points on the measuring container. When the required level is reached the upper flap is closed. On completion of the measuring process, the measured product is released to the line via the opening flaps located under the container.

Reports can be taken in hourly, 8 hourly, daily, weekly, monthly and yearly periods. In the event of a fault, remote access can be provided via the internet to intervene malfunctions.