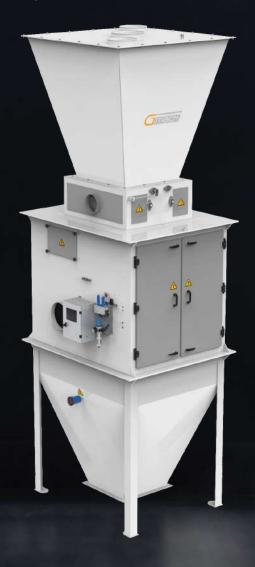

#### **GENERAL FEATURES:**

Grain flow rate, sufficient for preventing vibration occurring during product discharging cycle, is accurately (0.3 %) measured in kg per hour by means of extraction rate scales with 3 loadcells.

The extraction rate control unit is used for weighing products such as wheat, flour, bran etc. It provides continuous control of product yield rates.

The Extraction rate scales operation starts with the product filling the measuring-container. The product enters the container under control by means of the flap which controls access to the container. The measuring process is carried out, and the stabilization time controlled by load cells located at three points on the measuring container. When the required level is reached the upper flap is closed. On completion of the measuring process, the measured product is released to the line via the opening flaps located under the container.