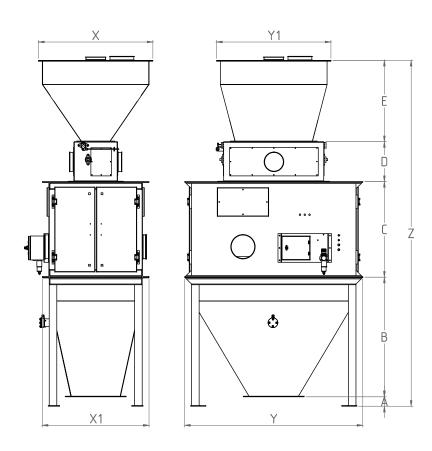

### **Product Data Sheet**

| TECHNICAL FEATURES |     |      |      |     |      |      |      |      |      |      |  |  |
|--------------------|-----|------|------|-----|------|------|------|------|------|------|--|--|
| Product Code       | Α   | В    | С    | D   | E    | Υ    | Y1   | Z    | X    | X1   |  |  |
| GRK-500            | 100 | 1250 | 1000 | 420 | 850  | 1870 | 1200 | 3620 | 1200 | 1120 |  |  |
| GRK-700            | 50  | 1500 | 1000 | 420 | 1100 | 1870 | 1300 | 4070 | 1300 | 1280 |  |  |
| GRK-1500           | 160 | 1650 | 1470 | 420 | 1500 | 1870 | 1600 | 5200 | 1565 | 1525 |  |  |
| GRK-2000           | 155 | 1650 | 1460 | 420 | 1506 | 2300 | 1600 | 5191 | 1600 | 1600 |  |  |