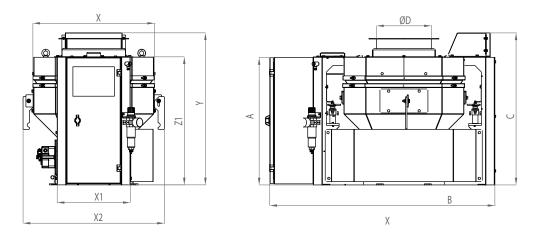

## Automatic Mixing (Measurer) System / Flow Balancer - Double Loadcell (10/15 Ton/Hour)

**Product Data Sheet** 

| TECHNICAL FEATURES |     |      |     |     |     |     |     |  |
|--------------------|-----|------|-----|-----|-----|-----|-----|--|
| Product Code       | А   | В    | С   | D   | E   | Y   | Y1  |  |
| GFBD-10            | 587 | 1032 | 697 | 558 | 335 | 648 | 697 |  |
| GFBD-15            | 587 | 1032 | 697 | 558 | 335 | 648 | 697 |  |
| GFBD-10 (Crome)    | 587 | 1032 | 697 | 558 | 335 | 648 | 697 |  |
| GFBD-15 (Crome)    | 587 | 1032 | 697 | 558 | 335 | 648 | 697 |  |