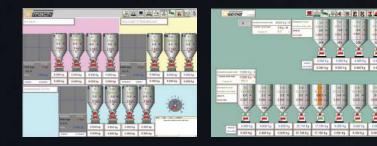

## **GENERAL FEATURES:**

The system is designed to increase the quality of the products, efficiency of production, and to increase control (wheat, barley, rye, gruel, rice, lentil, corn and etc. Granulated products), and to mix the products in the desired ratios as prepared mixtures prior to production. Desired mixtures can be prepared according to values entered from the computer or operator terminal by placing a flow control weighing machine under the wheat silos.

The mixture can be prepared by entering total Kg/hour,% ratio numbers or kg/hour for each kind of material.

This improves the efficiency and economy of the grinding machines.