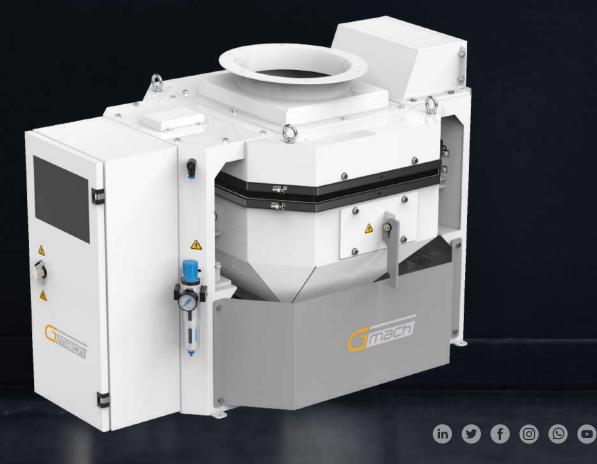

Automatic Mixing (Measurer) System/FlowBalancer-Double Loadcell (10/15 Ton/Hour)

## Automatic Mixing (Measurer) System / Flow Balancer - Double Loadcell (10/15 Ton/Hour)

**Product Data Sheet** 

| TECHNICAL FEATURES |     |      |     |     |     |     |     |  |
|--------------------|-----|------|-----|-----|-----|-----|-----|--|
| Product Code       | А   | В    | С   | D   | E   | Y   | Y1  |  |
| GFBD-10            | 587 | 1032 | 697 | 558 | 335 | 648 | 697 |  |
| GFBD-15            | 587 | 1032 | 697 | 558 | 335 | 648 | 697 |  |
| GFBD-10 (Crome)    | 587 | 1032 | 697 | 558 | 335 | 648 | 697 |  |
| GFBD-15 (Crome)    | 587 | 1032 | 697 | 558 | 335 | 648 | 697 |  |