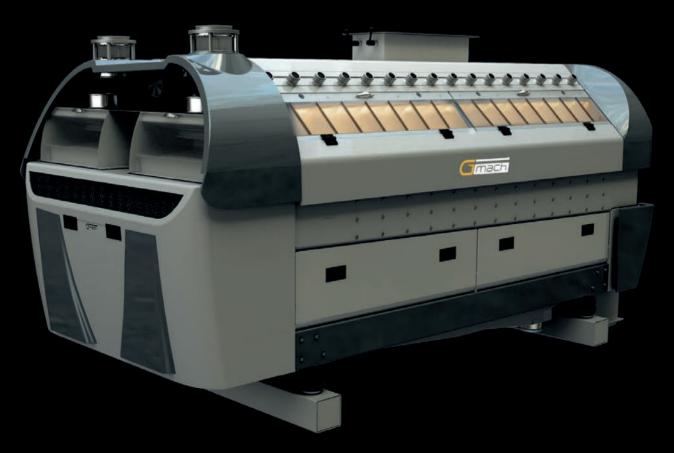

## **WORKING PRINCIPLES**

The Purifier is used for the cleaning and classification of semolina, in wheat/maize flour and semolina mills. The product flow rate is adjustable by regulating plate then product can be spread uniformly on the surface of screen. The screening process is carried out by 3 layers of frame. Aero dynamic air section system is composed of sixteen chambers for every passage and allows required adjustment for best air distribution. Thanks to LED lighting system, it provides less energy consumption. Product flow pipes can be crossed through in the middle of machine.

## **FEATURES**

- Effective Cleaning
- Trouble Free Operation
- Noiseless Working
- Quick And Easy Replacement Of Sieves
- High Sanitation