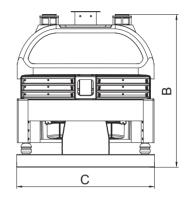

## **Product Data Sheet**

| Туре         | Technical Features    |                |                          |                     | Dimensions(mm) |      |      |      | Ĕ             |
|--------------|-----------------------|----------------|--------------------------|---------------------|----------------|------|------|------|---------------|
|              | Sieve Area<br>in (m²) | Volume<br>(m³) | Air Required<br>(m³/min) | Power (kW)          | А              | В    | с    | D    | Weigh<br>(kg) |
| GIS 2/46/200 | 4.5                   | 4.5            | 40-70                    | 2 x 0.20<br>(vibro) | 2800           | 1420 | 1280 | 1355 | 1200          |