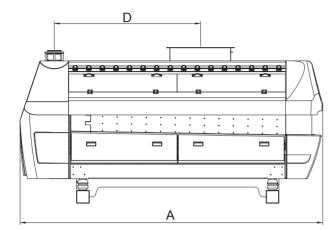

## **Product Data Sheet**

| Туре         | Technical Features    |                |                          |                     | Dimensions(mm) |      |      |      | Ĕ             |
|--------------|-----------------------|----------------|--------------------------|---------------------|----------------|------|------|------|---------------|
|              | Sieve Area<br>in (m²) | Volume<br>(m³) | Air Required<br>(m³/min) | Power (kW)          | А              | В    | с    | D    | Weigh<br>(kg) |
| GIS 2/46/200 | 4.5                   | 4.5            | 40-70                    | 2 x 0.20<br>(vibro) | 2800           | 1420 | 1280 | 1355 | 1200          |