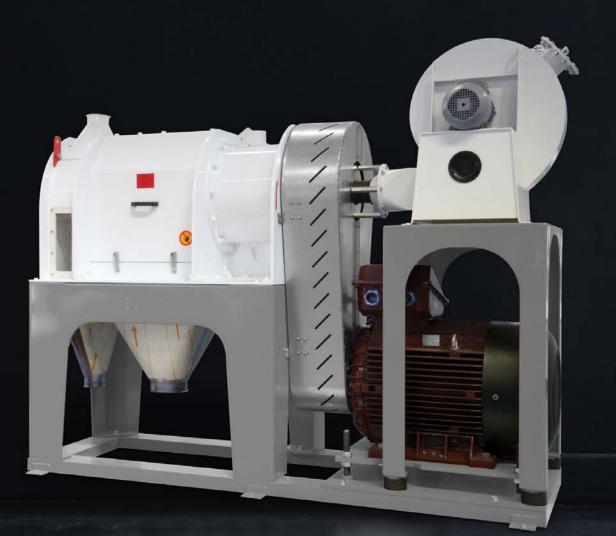

## **Intensive Degerminator**

## **WORKING PRINCIPLES**

A high degermination degree will be achieved through the intensive processing between roll rotor and screen sieve as well as corresponding adjustment of the retarding pressure in the outlet of the machine.

## **FEATURES**

GIDG

- Compact Design
- Low Operation Costs
- Uniform Product Quality
- Low Fat Content For Degermination

**Product Data Sheet** 

| Туре     | Electrical Motor<br>Rotor |     | Electrical Motor<br>Fan |      | Weight(kg) |
|----------|---------------------------|-----|-------------------------|------|------------|
|          | kw                        | rpm | kw                      | rpm  |            |
| GIDG 075 | 75                        | 750 | 3                       | 3000 | 3500       |