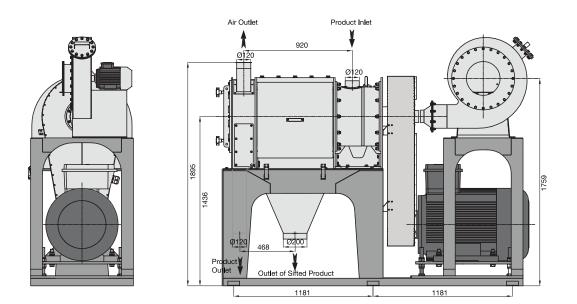

## **Intensive Degerminator**

## **WORKING PRINCIPLES**

A high degermination degree will be achieved through the intensive processing between roll rotor and screen sieve as well as corresponding adjustment of the retarding pressure in the outlet of the machine.

## **FEATURES**

GIDG

- Compact Design
- Low Operation Costs
- Uniform Product Quality
- Low Fat Content For Degermination

**Product Data Sheet** 

| Туре     | Electrical Motor<br>Rotor |     | Electrical Motor<br>Fan |      | Weight(kg) |
|----------|---------------------------|-----|-------------------------|------|------------|
|          | kw                        | rpm | kw                      | rpm  |            |
| GIDG 075 | 75                        | 750 | 3                       | 3000 | 3500       |