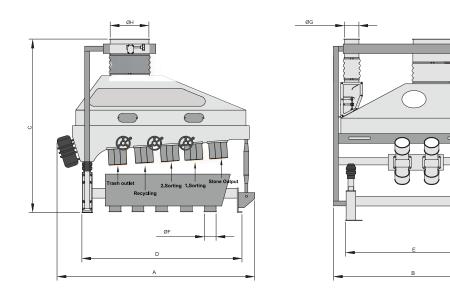

## **Product Data Sheet**

| Туре           | Technical Features |                 | Dimensions(mm)       |      |      |      |      |      |     |     |     |      |                |
|----------------|--------------------|-----------------|----------------------|------|------|------|------|------|-----|-----|-----|------|----------------|
|                | Capacity<br>(t/h)  | Air<br>(m³/min) | Motor                | Α    | В    | С    | D    | Е    | F   | G   | Н   | 1    | Weight<br>(kg) |
| GHTA 140 x 180 | 2-3                | 165             | 2 x 0.38 kw 1000 rpm | 1710 | 1680 | 1850 | 1690 | 1450 | 120 | 120 | 400 | -    | 650            |
| GHTA 150 x 230 | 3-5                | 220             | 2 x 0.38 kw 1000 rpm | 2400 | 1885 | 1760 | 2120 | 1555 | 120 | 150 | 400 | 1200 | 880            |