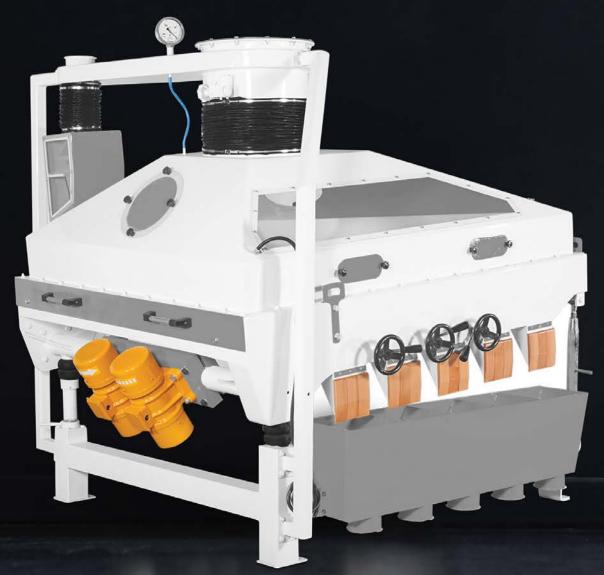

## Gravity Separator GHTA

## **WORKING PRINCIPLES**

Gravity Separator is used for separation of having same grain size and shape materials according to their specific gravity. It is used for separation, which can not be made by other machines. This machine can be used for separation and cleaning operations in flour, lentil and in all types of grain processing facilities.