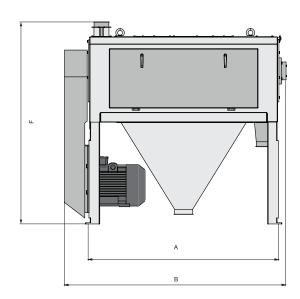

## **Product Data Sheet**

| Туре      | Technical Features |               |      |      |     |     |     |      |                |
|-----------|--------------------|---------------|------|------|-----|-----|-----|------|----------------|
|           | Capacity<br>(t/h)  | Power<br>(kw) | Α    | В    | ØС  | D   | ØE  | F    | Weight<br>(kg) |
| GDDG 2540 | 3600               | 11 - 8,6      | 1600 | 1860 | 790 | 120 | 150 | 1700 | 320            |
|           | 5400               | 15 - 12,6     |      |      |     |     |     |      |                |