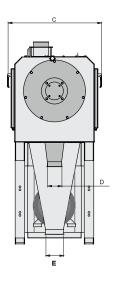

## **Product Data Sheet**

| Туре      | Technical Features |               |      |      |     |     |     |      |                |
|-----------|--------------------|---------------|------|------|-----|-----|-----|------|----------------|
|           | Capacity<br>(t/h)  | Power<br>(kw) | Α    | В    | ØС  | D   | ØE  | F    | Weight<br>(kg) |
| GDDG 2540 | 3600               | 11 - 8,6      | 1600 | 1860 | 790 | 120 | 150 | 1700 | 320            |
|           | 5400               | 15 - 12,6     |      |      |     |     |     |      |                |