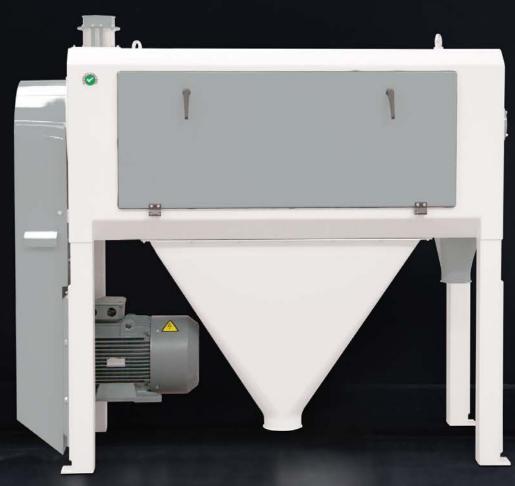

## Degerminator GDDG

## **WORKING PRINCIPLES**

It separates germ from the maize. The collision and friction between the kernels removes the structure of corn endosperm. Specially designed beaters and precise system of screen mounting are integrated.

## **FEATURES**

- Compact Design
- Low Operation Costs
- Uniform Product Quality
- Low Fat Content For Degermination