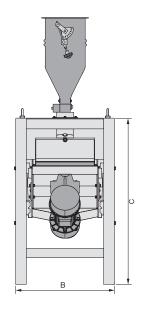

## **Product Data Sheet**

|             | Technical Features |             |     | Dimensions(mm) |     |      |      |     |                |
|-------------|--------------------|-------------|-----|----------------|-----|------|------|-----|----------------|
| Туре        | Capacity<br>(t/h)  | Powe<br>(kW |     | Α              | В   | С    | D    | ØE  | Weight<br>(kg) |
|             | ((/11)             | kW          | Rpm |                |     |      |      |     |                |
| GKST 45/200 | 4.5                | 2 x 0.2     | 600 | 2600           | 740 | 1250 | 2100 | 300 | 400            |