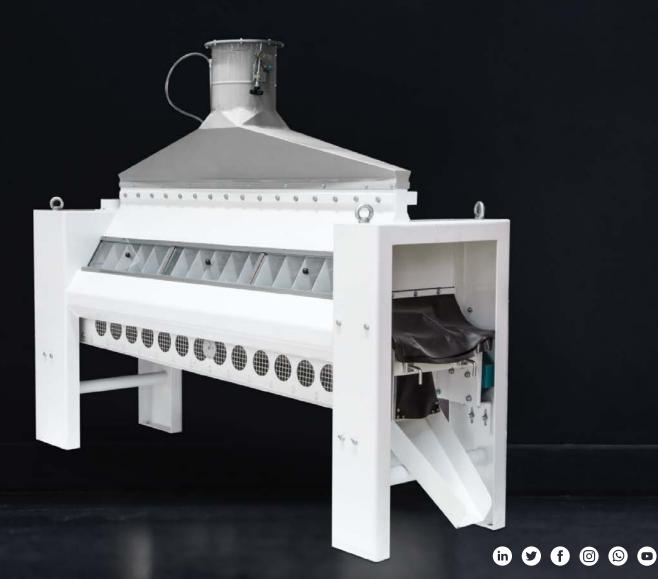

## Concentrator GKST

## **WORKING PRINCIPLES**

A coarse separation between the maize germ and the degerminated maize, takes place concentrator. This separation is achieved by exploiting the different densities of the maize germ and the degerminated maize.

## **FEATURES**

- Durable Long Life
- Robust Construction
- Cold / Silent Running
- Low Specific Power Consumption