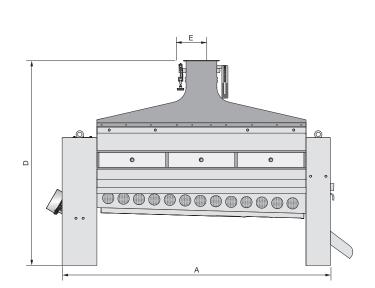

## **Product Data Sheet**

|             | Technical Features |             |     | Dimensions(mm) |     |      |      |     |                |
|-------------|--------------------|-------------|-----|----------------|-----|------|------|-----|----------------|
| Туре        | Capacity<br>(t/h)  | Powe<br>(kW |     | Α              | В   | С    | D    | ØE  | Weight<br>(kg) |
|             | ((/11)             | kW          | Rpm |                |     |      |      |     |                |
| GKST 45/200 | 4.5                | 2 x 0.2     | 600 | 2600           | 740 | 1250 | 2100 | 300 | 400            |