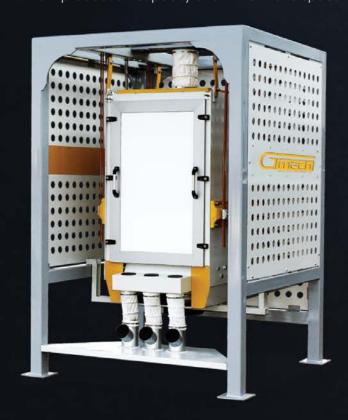

## Single Compartment Control Sifter

## **WORKING PRINCIPLES**

Control sifter is used to control product before packing in milling plants. Second usage area of machine is plants with low production capacity and which have space issue.

|          | Taskei aud Fastuma              |                            |                          |                   |                |               | Dimonoi ano(mm) |      |      |                |
|----------|---------------------------------|----------------------------|--------------------------|-------------------|----------------|---------------|-----------------|------|------|----------------|
| Туре     | Technical Features              |                            |                          |                   |                |               | Dimensions(mm)  |      |      |                |
|          | Number<br>Compartment<br>(Pcs.) | Number<br>Sieves<br>(Pcs.) | Sieve<br>Area in<br>(m²) | Capacity<br>(t/h) | Volume<br>(m³) | Power<br>(kW) | Α               | В    | С    | Weight<br>(kg) |
| GKE 1/12 | 1                               | 12                         | 4.3                      | 5-6               | 7.2            | 1.5           | 1700            | 1700 | 2500 | 1200           |