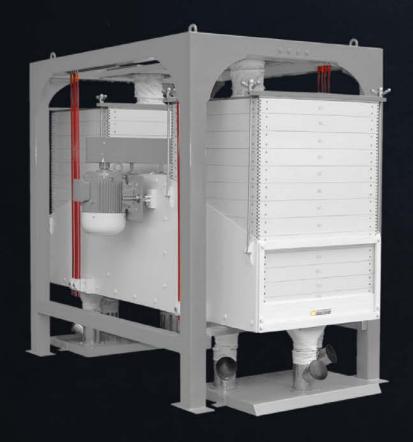

## Double Compartment Control Sifter

## **WORKING PRINCIPLES**

Control sifter is used to control product before packing in milling plants. Second usage area of machine is plants with low production capacity and which have space issue.

| Туре     | Technical Features              |                            |                          |                   |                |               | Dimensions(mm) |      |      |                |
|----------|---------------------------------|----------------------------|--------------------------|-------------------|----------------|---------------|----------------|------|------|----------------|
|          | Number<br>Compartment<br>(Pcs.) | Number<br>Sieves<br>(Pcs.) | Sieve<br>Area in<br>(m²) | Capacity<br>(t/h) | Volume<br>(m³) | Power<br>(kW) | Α              | В    | С    | Weight<br>(kg) |
| GKE 2/7  | 2                               | 7                          | 5.8                      | 7                 | 4.63           | 1.5           | 2320           | 1330 | 1500 | 700            |
| GKE 2/12 | 2                               | 12                         | 10.8                     | 12-15             | 5.22           | 2.2           | 1840           | 1420 | 2000 | 1420           |
| GKE 2/16 | 2                               | 12                         | 7.2                      | 12-16             | 7.2            | 2.2           | 1500           | 2400 | 2000 | 1220           |