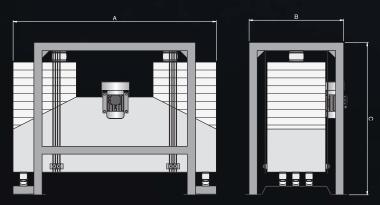

## **WORKING PRINCIPLES**

Control sifter is used to control product before packing in milling plants. Second usage area of machine is plants with low production capacity and which have space issue.

| Туре     | Technical Features              |                            |                          |                   |                |               | Dimensions(mm) |      |      |                |
|----------|---------------------------------|----------------------------|--------------------------|-------------------|----------------|---------------|----------------|------|------|----------------|
|          | Number<br>Compartment<br>(Pcs.) | Number<br>Sieves<br>(Pcs.) | Sieve<br>Area in<br>(m²) | Capacity<br>(t/h) | Volume<br>(m³) | Power<br>(kW) | Α              | В    | С    | Weight<br>(kg) |
| GKE 2/7  | 2                               | 7                          | 5.8                      | 7                 | 4.63           | 1.5           | 2320           | 1330 | 1500 | 700            |
| GKE 2/12 | 2                               | 12                         | 10.8                     | 12-15             | 5.22           | 2.2           | 1840           | 1420 | 2000 | 1420           |
| GKE 2/16 | 2                               | 12                         | 7.2                      | 12-16             | 7.2            | 2.2           | 1500           | 2400 | 2000 | 1220           |